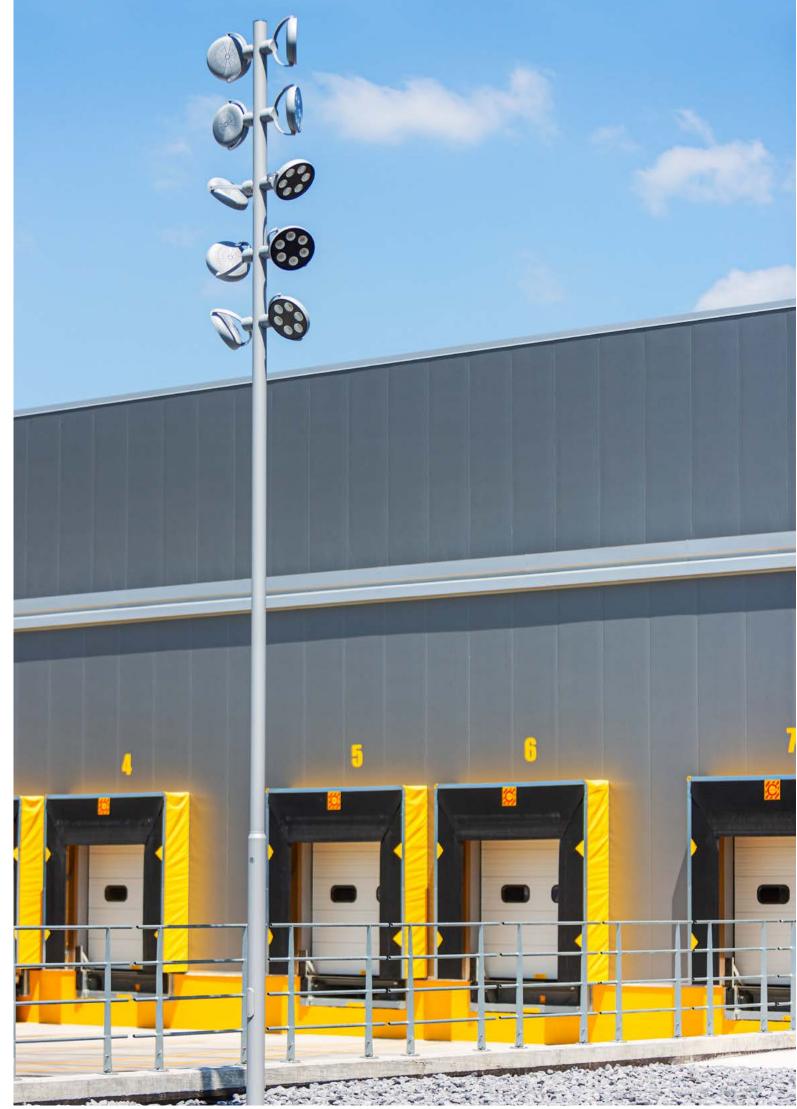

## floodlight / pole mounted

ARCHITECTURAL OUTDOOR LIGHTING

A family of floodlights designed by the Lundbergdesign Studio, in various sizes and wattages, with white or dynamic light, suitable for meeting any outdoor lighting design requirement. The design is strictly technical in feel, with decidedly captivating aspects. Form and function are clearly identified and come together perfectly in the defined changes of surface finish and materials. Of particular note: the technological equipment is designed to show off the optics to best effect.

sun large floodlight

298

300

sun large floodlight on pole

sun medium floodlight

ARCHITECTURAL OUTDOOR LIGHTING