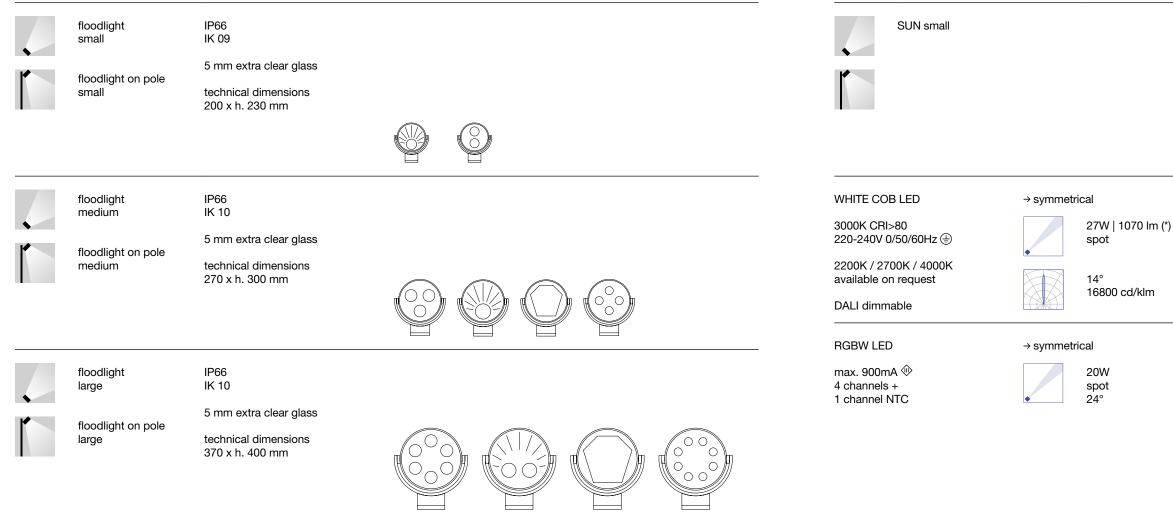

## floodlight / pole mounted

ARCHITECTURAL OUTDOOR LIGHTING

A family of floodlights designed by the Lundbergdesign Studio, in various sizes and wattages, with white or dynamic light, suitable for meeting any outdoor lighting design requirement. The design is strictly technical in feel, with decidedly captivating aspects. Form and function are clearly identified and come together perfectly in the defined changes of surface finish and materials. Of particular note: the technological equipment is designed to show off the optics to best effect.

#### floodlight / floodlight on pole

SUN collection

lm (\*)

27W | 1970 lm (\*) large

26° 3000 cd/klm

60° 1150 cd/klm

20W medium 40°

20W large 70°