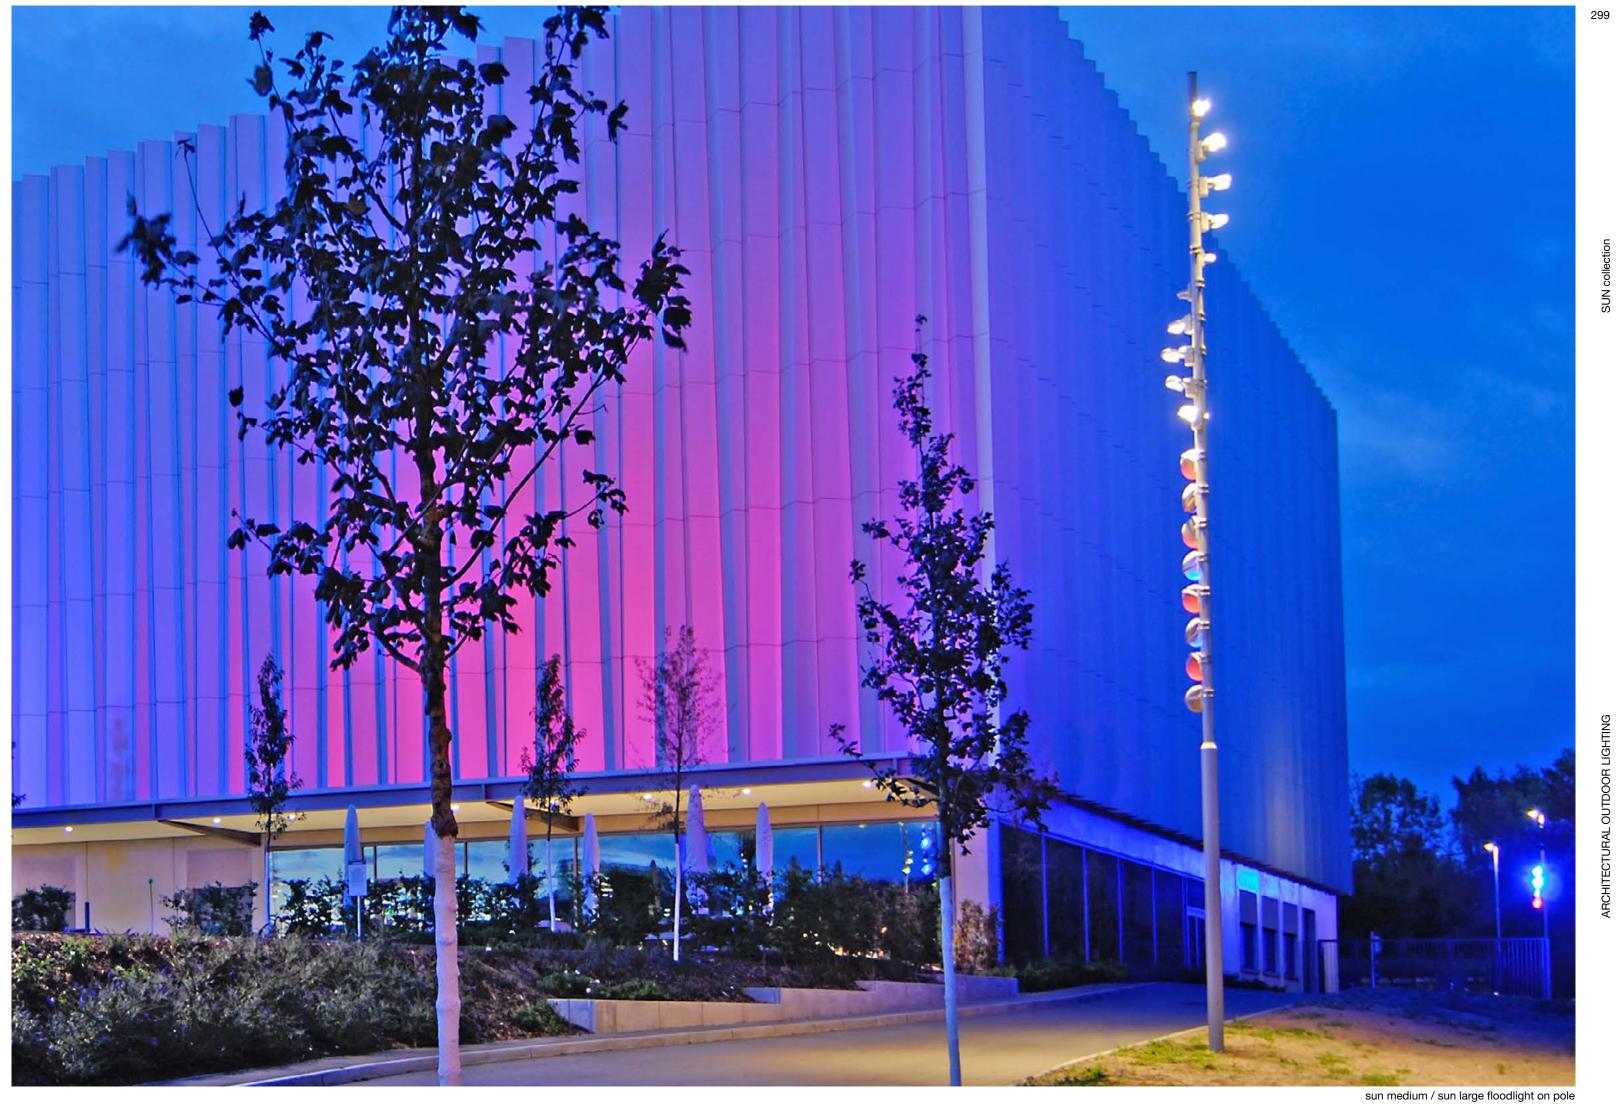

## floodlight / pole mounted

ARCHITECTURAL OUTDOOR LIGHTING

A family of floodlights designed by the Lundbergdesign Studio, in various sizes and wattages, with white or dynamic light, suitable for meeting any outdoor lighting design requirement. The design is strictly technical in feel, with decidedly captivating aspects. Form and function are clearly identified and come together perfectly in the defined changes of surface finish and materials. Of particular note: the technological equipment is designed to show off the optics to best effect.

sun large floodlight

298

300

sun large floodlight on pole

sun medium floodlight

ARCHITECTURAL OUTDOOR LIGHTING