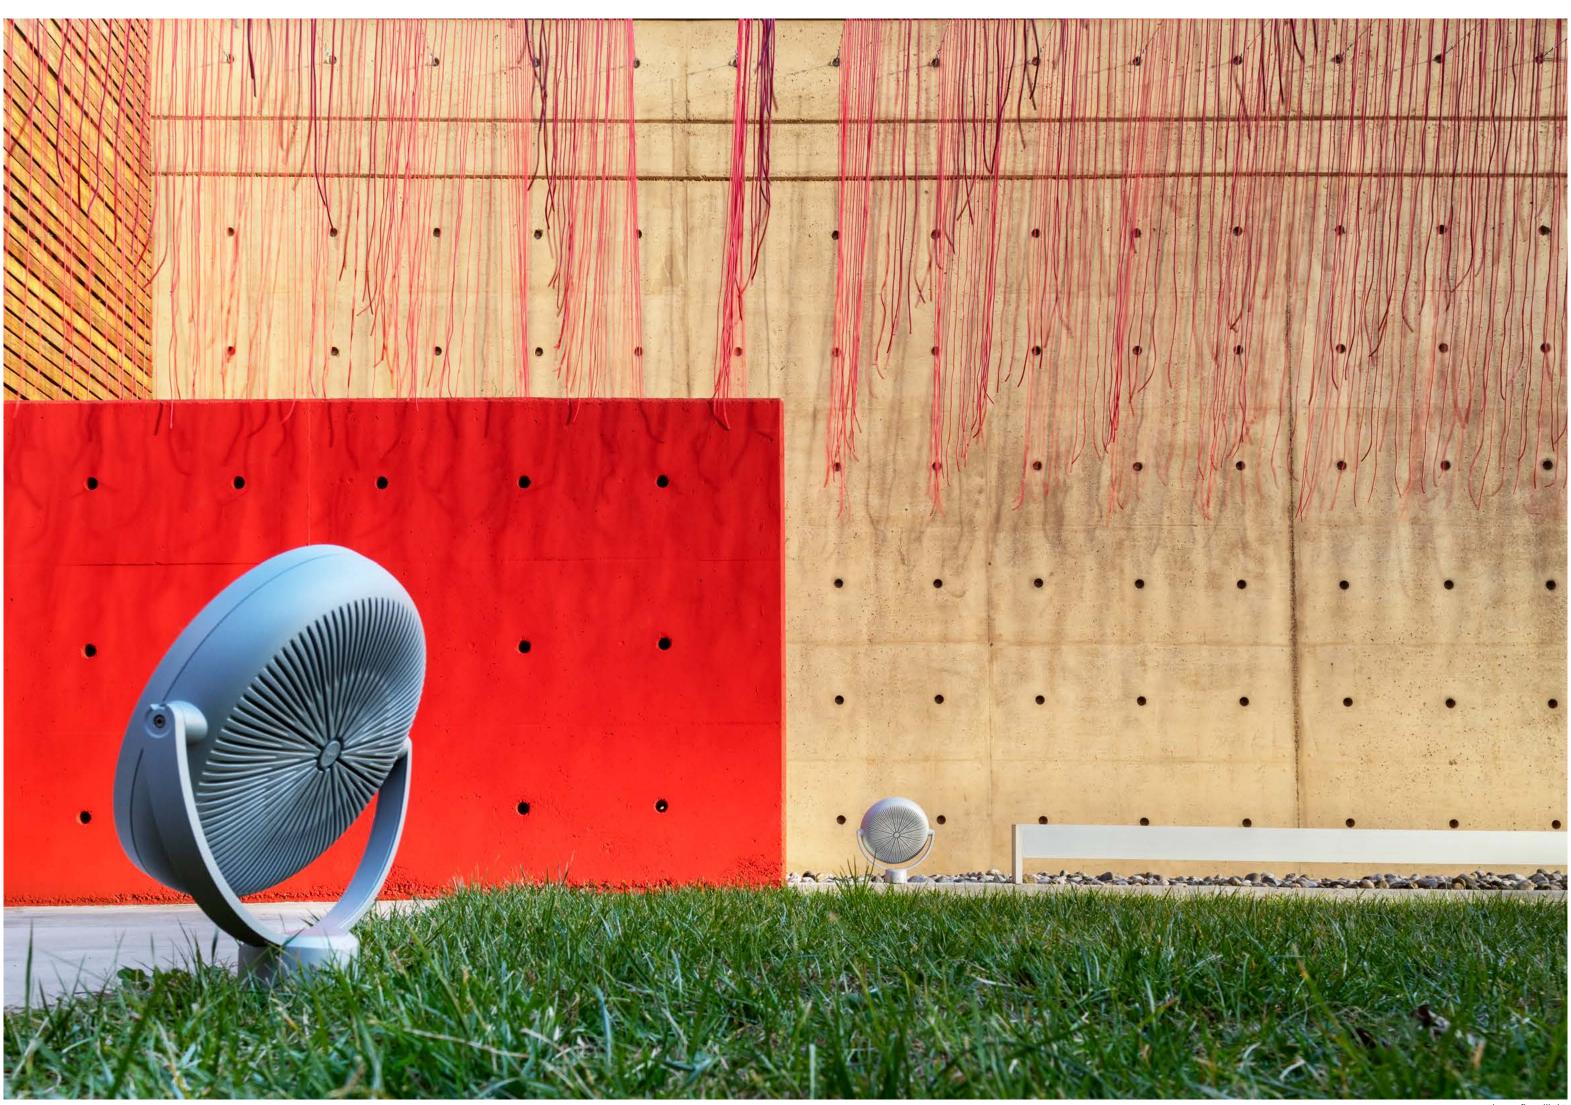

## floodlight / pole mounted

ARCHITECTURAL OUTDOOR LIGHTING

A family of floodlights designed by the Lundbergdesign Studio, in various sizes and wattages, with white or dynamic light, suitable for meeting any outdoor lighting design requirement. The design is strictly technical in feel, with decidedly captivating aspects. Form and function are clearly identified and come together perfectly in the defined changes of surface finish and materials. Of particular note: the technological equipment is designed to show off the optics to best effect.

#### details

Die-cast body made of aluminium alloy with very low copper content. No visible cables. Central rotation joint on two axes with clamping system with safety locking pin for safe positioning. A4 Stainless steel screws. The product is subjected to galvanic anodizing treatment divided into distinct phases: mechanical satin finishing, surface degreasing, anodic oxidation and finally fixing. Subsequently the product is painted by performing a double pass in-line process, which allows you to generate a single thick protective layer which then generates barrier against atmospheric agents and UV rays. This allows to achieve corrosion resistance performance in salt spray. Pre-treatment with atmospheric pressure plasma is carried out on the surface before gluing of the diffuser on Platek products.