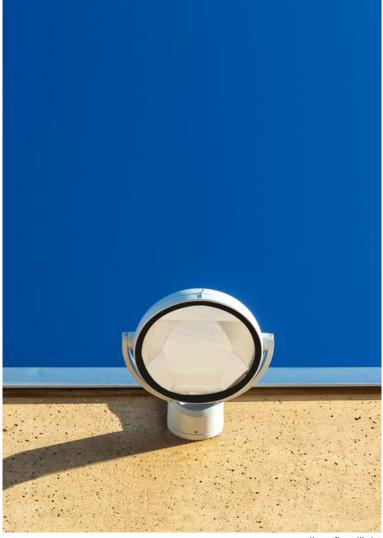

#### details

Die-cast body made of aluminium alloy with very low copper content. No visible cables. Central rotation joint on two axes with clamping system with safety locking pin for safe positioning. A4 Stainless steel screws. The product is subjected to galvanic anodizing treatment divided into distinct phases: mechanical satin finishing, surface degreasing, anodic oxidation and finally fixing. Subsequently the product is painted by performing a double pass in-line process, which allows you to generate a single thick protective layer which then generates barrier against atmospheric agents and UV rays. This allows to achieve corrosion resistance performance in salt spray. Pre-treatment with atmospheric pressure plasma is carried out on the surface before gluing of the diffuser on Platek products.