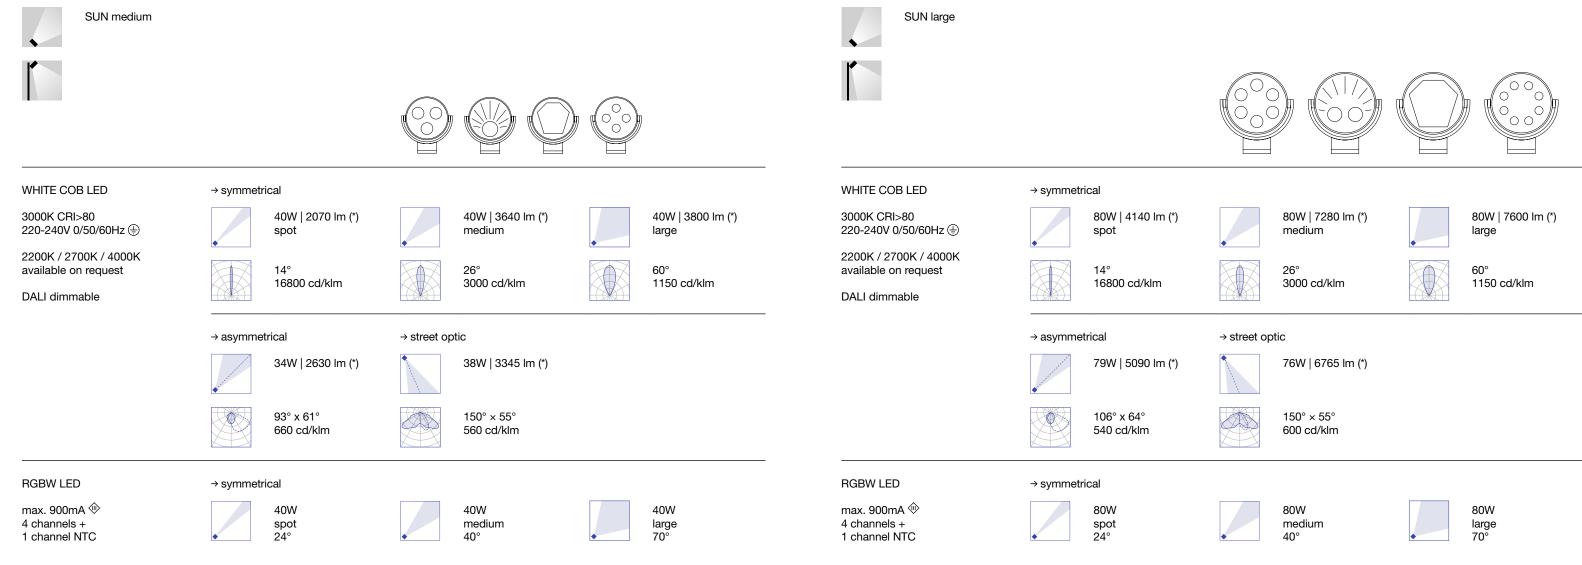

#### floodlight / floodlight on pole

SUN collection

lm (\*)

27W | 1970 lm (\*) large

26° 3000 cd/klm

60° 1150 cd/klm

20W medium 40°

20W large 70°