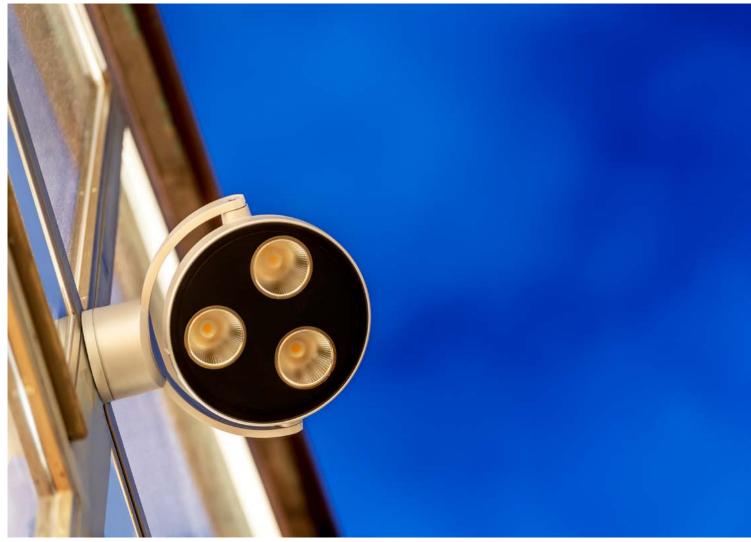

#### details

Die-cast body made of aluminium alloy with very low copper content. No visible cables. Central rotation joint on two axes with clamping system with safety locking pin for safe positioning. A4 Stainless steel screws. The product is subjected to galvanic anodizing treatment divided into distinct phases: mechanical satin finishing, surface degreasing, anodic oxidation and finally fixing. Subsequently the product is painted by performing a double pass in-line process, which allows you to generate a single thick protective layer which then generates barrier against atmospheric agents and UV rays. This allows to achieve corrosion resistance performance in salt spray. Pre-treatment with atmospheric pressure plasma is carried out on the surface before gluing of the diffuser on Platek products.