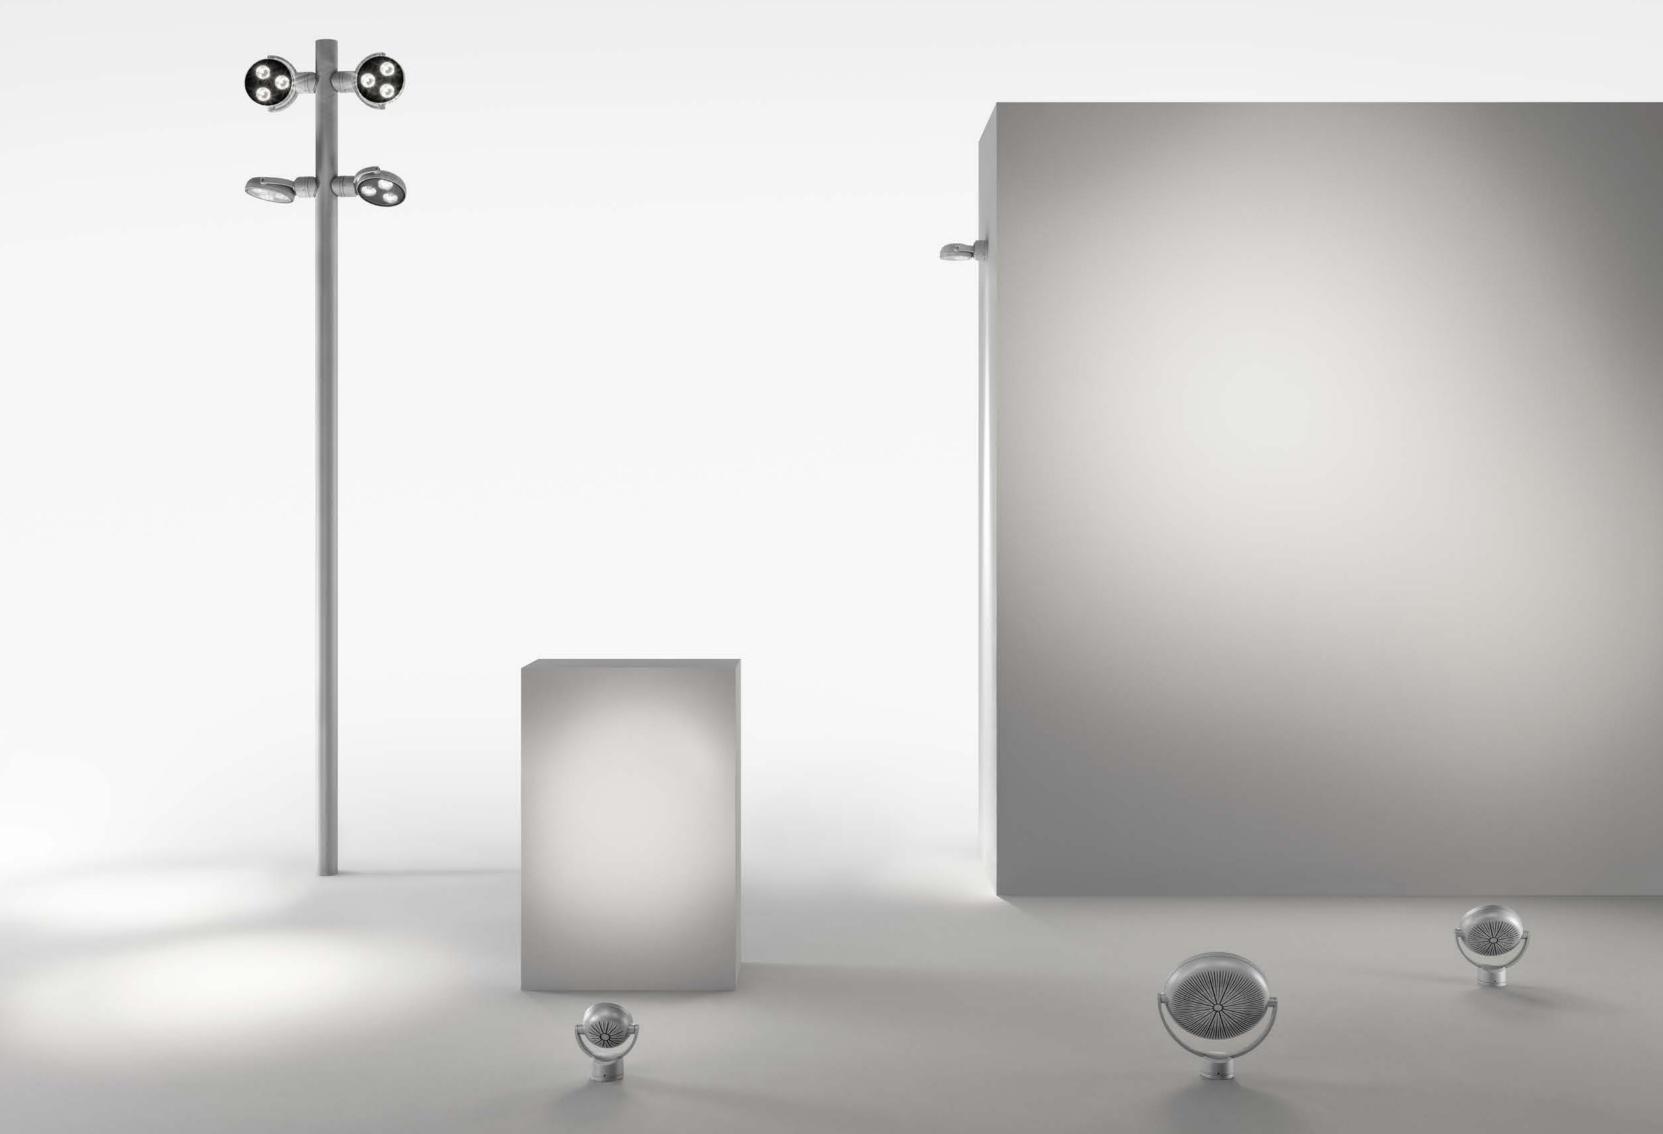

## floodlight / pole mounted

ARCHITECTURAL OUTDOOR LIGHTING

A family of floodlights designed by the Lundbergdesign Studio, in various sizes and wattages, with white or dynamic light, suitable for meeting any outdoor lighting design requirement. The design is strictly technical in feel, with decidedly captivating aspects. Form and function are clearly identified and come together perfectly in the defined changes of surface finish and materials. Of particular note: the technological equipment is designed to show off the optics to best effect.

sun large floodlight

298

300

sun large floodlight on pole

sun medium floodlight

ARCHITECTURAL OUTDOOR LIGHTING

#### floodlight / floodlight on pole

SUN collection

lm (\*)

27W | 1970 lm (\*) large

26° 3000 cd/klm

60° 1150 cd/klm

20W medium 40°

20W large 70°