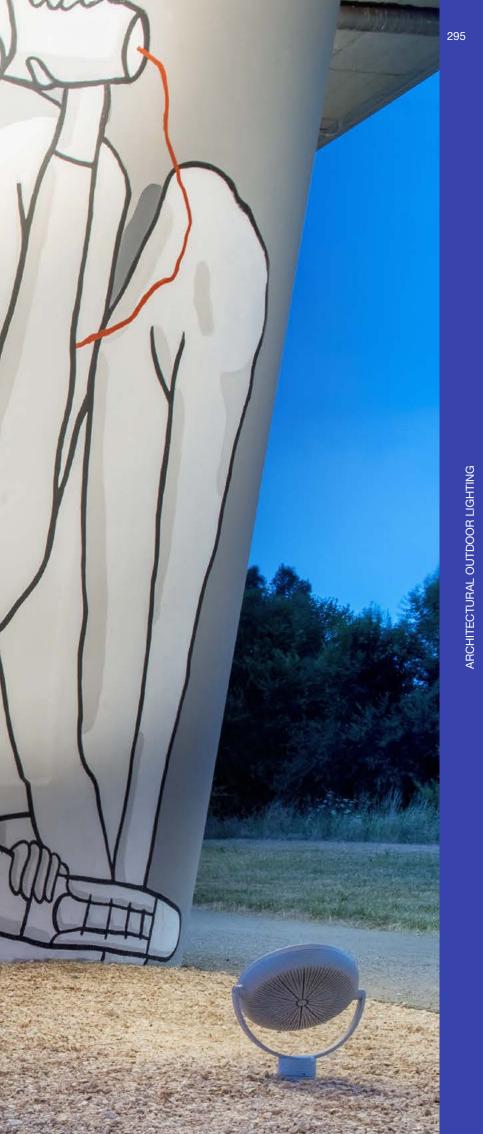

## floodlight / pole mounted

ARCHITECTURAL OUTDOOR LIGHTING

A family of floodlights designed by the Lundbergdesign Studio, in various sizes and wattages, with white or dynamic light, suitable for meeting any outdoor lighting design requirement. The design is strictly technical in feel, with decidedly captivating aspects. Form and function are clearly identified and come together perfectly in the defined changes of surface finish and materials. Of particular note: the technological equipment is designed to show off the optics to best effect.

sun large floodlight

298

300

sun large floodlight on pole

sun medium floodlight

ARCHITECTURAL OUTDOOR LIGHTING