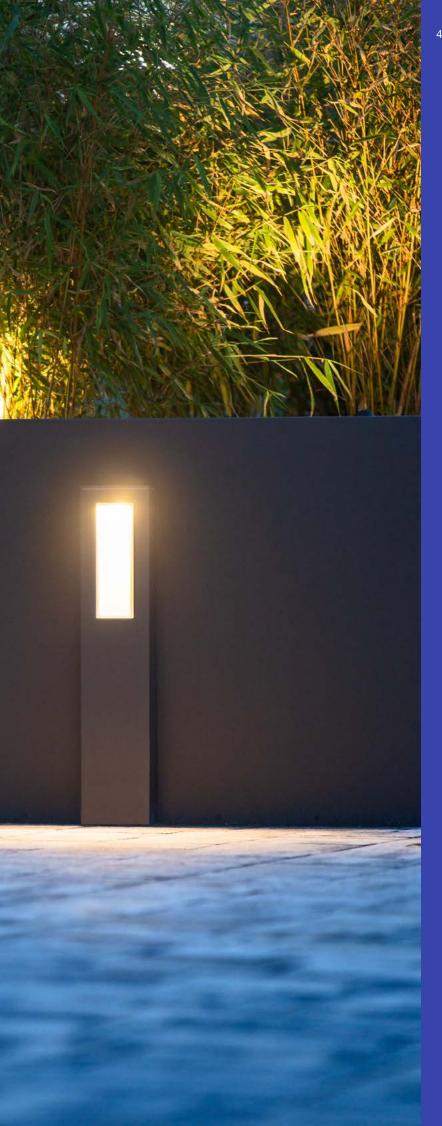

## bollard

488

bollard

Family of stalks from clean, elegant design and a thickness of just 36 mm, Slim is a stalk in discrete forms that can also be installed close to different walls, with no encumbrance. A set of rectangles composes the wicket, with a diffuser on the same plane of the body completely flush. Available in two heights and with mono and bi-directional emission, it is suitable for walkways and paths of parks and gardens.