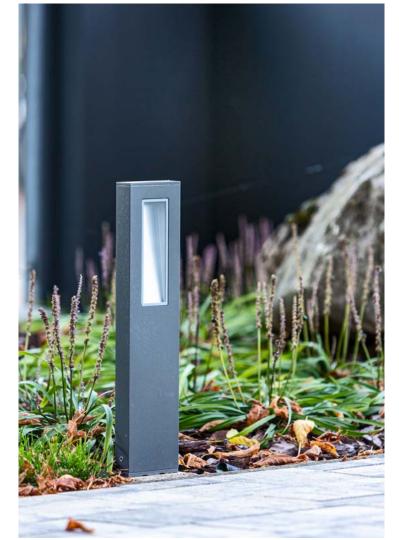

## bollard

488

bollard

Family of stalks from clean, elegant design and a thickness of just 36 mm, Slim is a stalk in discrete forms that can also be installed close to different walls, with no encumbrance. A set of rectangles composes the wicket, with a diffuser on the same plane of the body completely flush. Available in two heights and with mono and bi-directional emission, it is suitable for walkways and paths of parks and gardens.