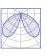

#### collection

|                                      | IP65<br>IK 08                      |    |
|--------------------------------------|------------------------------------|----|
|                                      | 5 mm serigraphed extra-clear glass |    |
|                                      | h. 500 mm<br>h. 800 mm             |    |
|                                      |                                    |    |
| WHITE LED                            | → h. 500 mm                        |    |
| 3000K CRI>70<br>220-240V 0/50/60Hz □ | 8,8W   54<br>1 openin              |    |
| 4000K available on request           | 810 cd/k                           | lm |
|                                      | → h. 500 mm                        |    |
|                                      | 8,8 W   6<br>2 openin              |    |
|                                      | 410 cd/k                           | lm |
| (*) Real Data                        |                                    |    |

### standard finishes

8,8W | 540 lm (\*) 1 opening

810 cd/klm

#### →h. 800 mm

8,8 W | 600 lm (\*) 2 openings

410 cd/klm