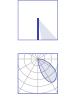

## bollard

488

bollard

Family of stalks from clean, elegant design and a thickness of just 36 mm, Slim is a stalk in discrete forms that can also be installed close to different walls, with no encumbrance. A set of rectangles composes the wicket, with a diffuser on the same plane of the body completely flush. Available in two heights and with mono and bi-directional emission, it is suitable for walkways and paths of parks and gardens.

#### collection

|                                      | IP65<br>IK 08                      |    |
|--------------------------------------|------------------------------------|----|
|                                      | 5 mm serigraphed extra-clear glass |    |
|                                      | h. 500 mm<br>h. 800 mm             |    |
|                                      |                                    |    |
| WHITE LED                            | → h. 500 mm                        |    |
| 3000K CRI>70<br>220-240V 0/50/60Hz □ | 8,8W   54<br>1 openin              |    |
| 4000K available on request           | 810 cd/k                           | lm |
|                                      | → h. 500 mm                        |    |
|                                      | 8,8 W   6<br>2 openin              |    |
|                                      | 410 cd/k                           | lm |
| (*) Real Data                        |                                    |    |