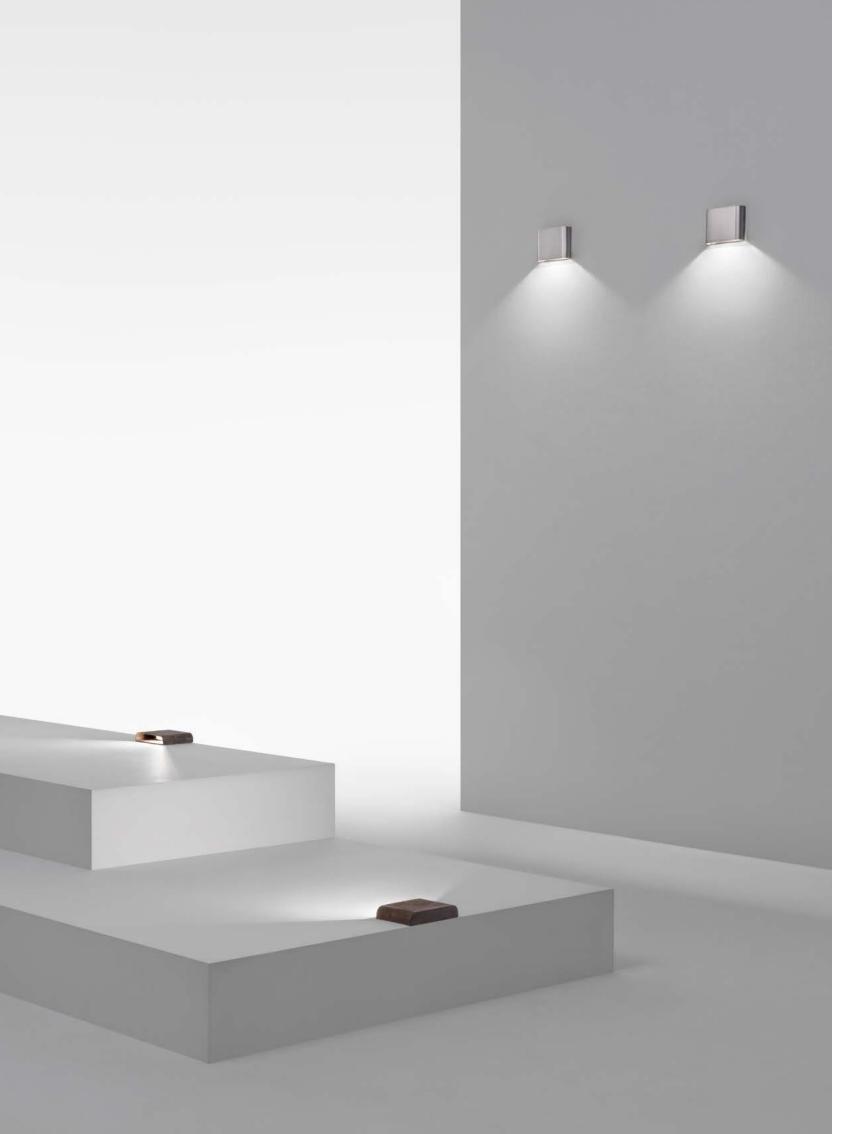

DECORATIVE OUTDOOR LIGHTING

**PASSO** 

grazing lighting

applique

IK 06

3 mm serigraphed extra-clear glass

110 x 145 mm

AISI 316L stainless steel inox

corten steel

3 m cable length

WHITE LED

3000K CRI>80 24V DC - 🕸

2700K / 4000K available on request

7,5W | 90 lm (\*) 1 opening diffuse

98° x 30° 1390 cd/klm

(\*) Real Data

## standard finishes