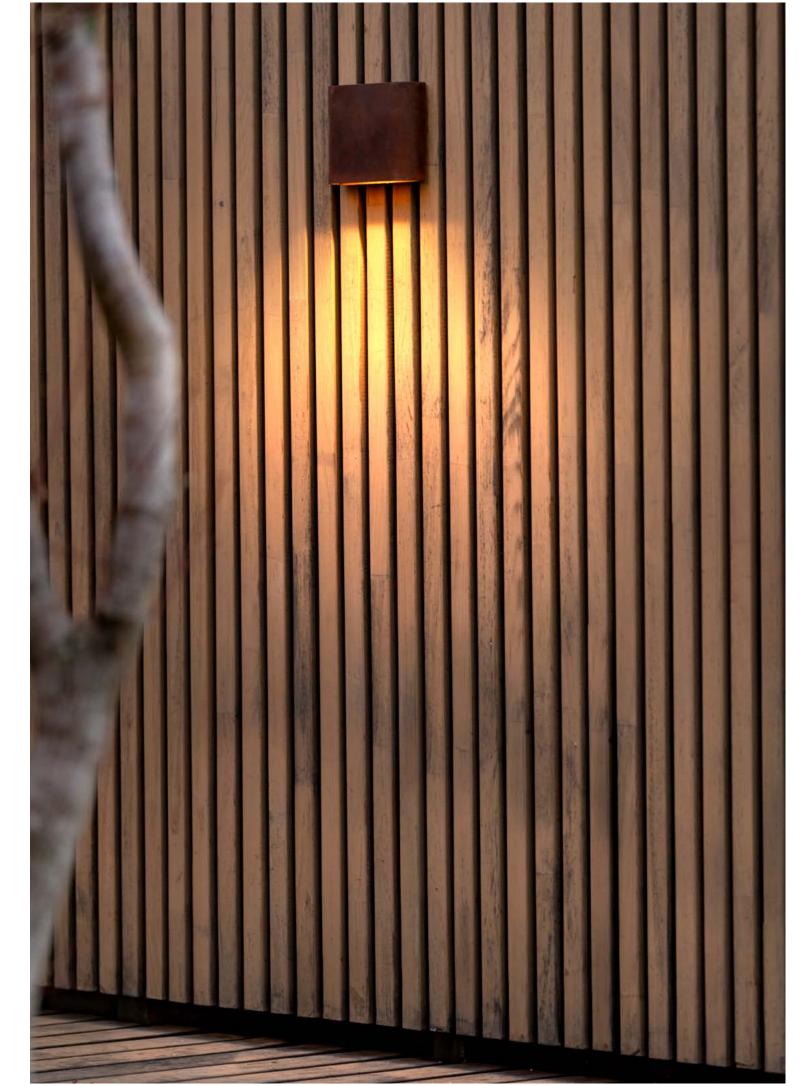

## grazing lighting applique

grazing lighting

A sober and refined line: Passo is a product that catch the attention and can amaze for its ability to generate shadows and reflections. With the version made in corten steel the shapes and the volume of the product are highlighted while, with the version stainless steel, the colours of the surrounding environment are reflected, generating unexpected flashes. In its simplicity and purity, Passo can be installed in any type of environment,

corten steel

3 m cable length

WHITE LED

3000K CRI>80 24V DC - 🕸

2700K / 4000K available on request

7,5W | 90 lm (\*) 1 opening diffuse

98° x 30° 1390 cd/klm

(\*) Real Data