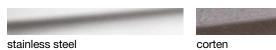

ws. LED light sources integrated in the body to avoid vandalism. No visible screws. External power supply to be made externally with 24V DC constant current transformer, to be wired in parallel. The Corten version is treated with a fixing process aimed at reducing the steel oxidation. Pre-treatment with atmospheric pressure plasma is carried out on the surface before gluing of the diffuser on Platek products. The process guarantees the activation of the surface energy exactly where it is needed, thus promoting excellent wettability and removing any residual of release agents for a long lasting seal. The next steps are the coating of silicone and the assembly of the glass on the lighting fixture, with an automated process to guarantee the perfect sealing of the lamp.

## standard finishes