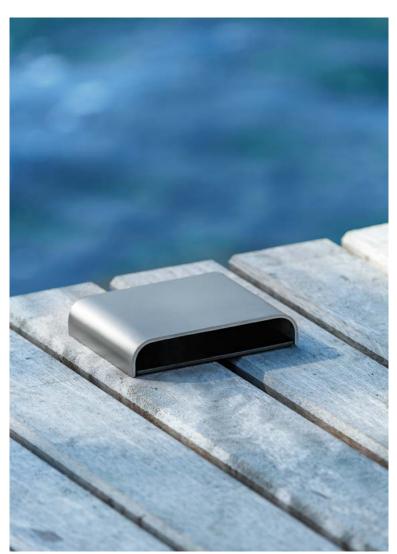

## grazing lighting applique

grazing lighting

A sober and refined line: Passo is a product that catch the attention and can amaze for its ability to generate shadows and reflections. With the version made in corten steel the shapes and the volume of the product are highlighted while, with the version stainless steel, the colours of the surrounding environment are reflected, generating unexpected flashes. In its simplicity and purity, Passo can be installed in any type of environment,

DECORATIVE OUTDOOR LIGHTING

**PASSO** 

grazing lighting

applique

IK 06

3 mm serigraphed extra-clear glass

110 x 145 mm

AISI 316L stainless steel inox

corten steel

3 m cable length

WHITE LED

3000K CRI>80 24V DC - 🕸

2700K / 4000K available on request

7,5W | 90 lm (\*) 1 opening diffuse

98° x 30° 1390 cd/klm

(\*) Real Data