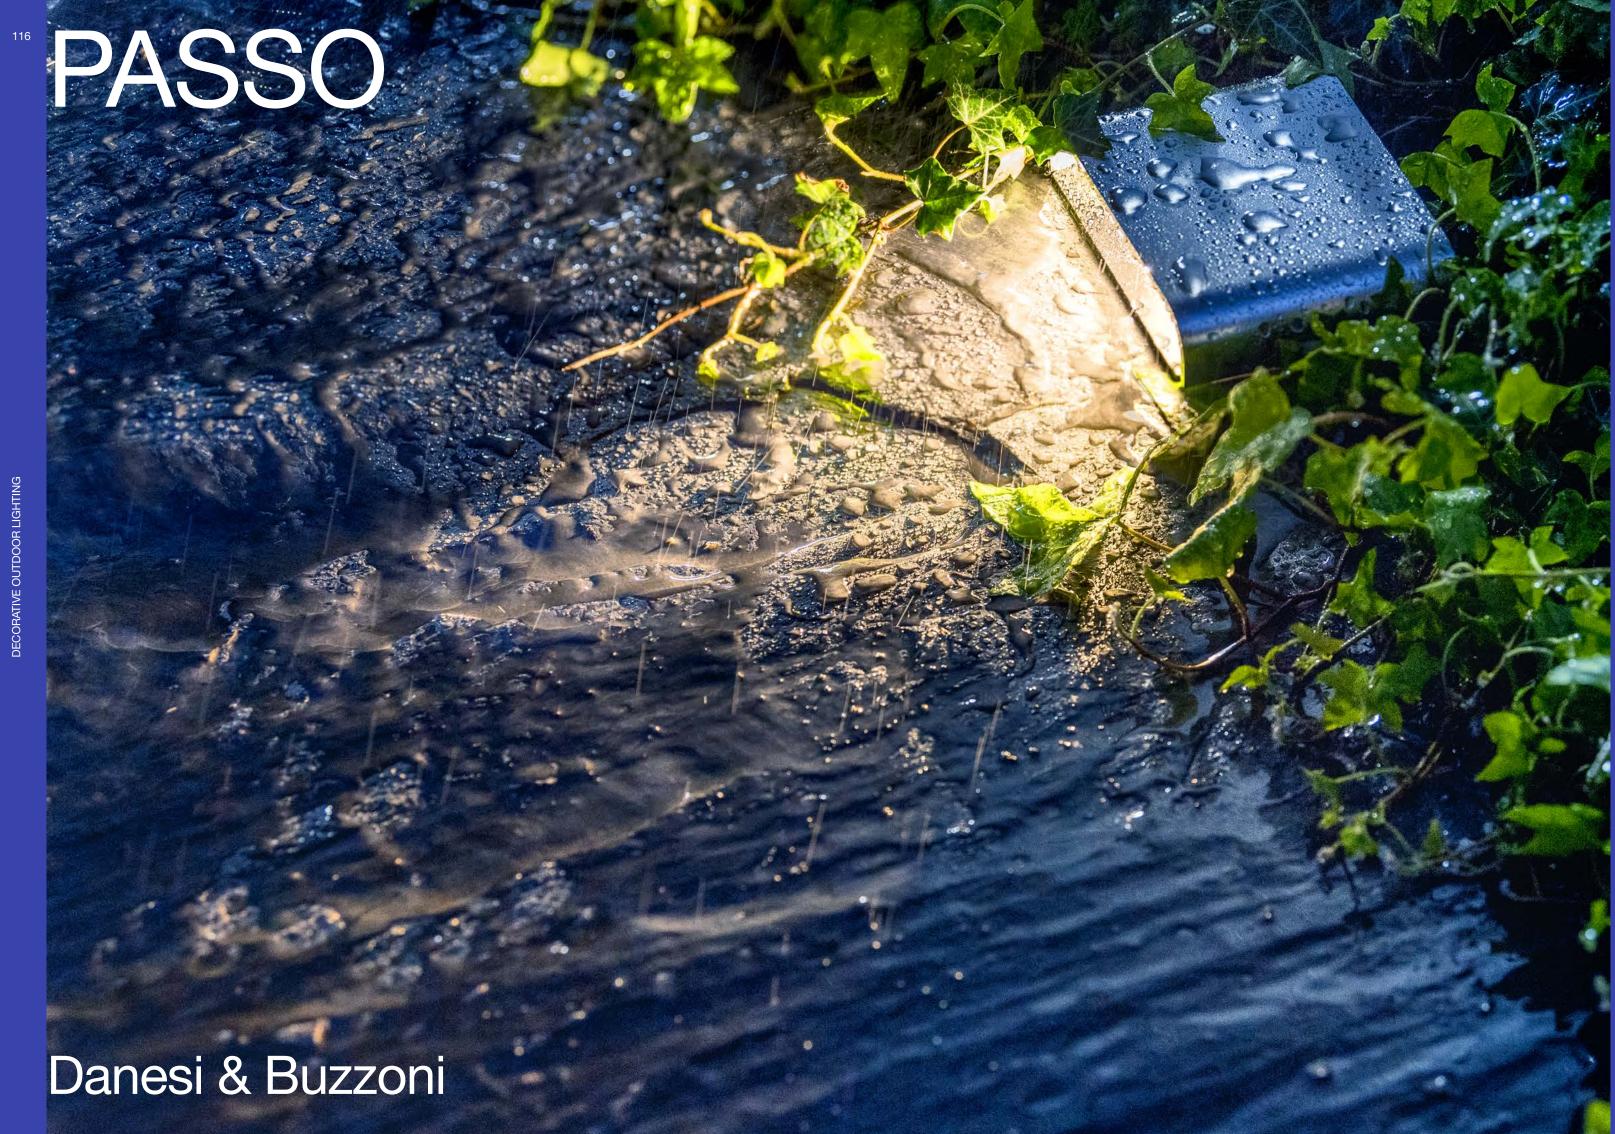

## grazing lighting applique

grazing lighting

A sober and refined line: Passo is a product that catch the attention and can amaze for its ability to generate shadows and reflections. With the version made in corten steel the shapes and the volume of the product are highlighted while, with the version stainless steel, the colours of the surrounding environment are reflected, generating unexpected flashes. In its simplicity and purity, Passo can be installed in any type of environment,

DECORATIVE OUTDOOR LIGHTING

**PASSO** 

grazing lighting

applique

IK 06

3 mm serigraphed extra-clear glass

110 x 145 mm

AISI 316L stainless steel inox