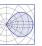

corten steel

3 m cable length

WHITE LED

3000K CRI>80 24V DC - 🕸

2700K / 4000K available on request

7,5W | 90 lm (\*) 1 opening diffuse

98° x 30° 1390 cd/klm

(\*) Real Data