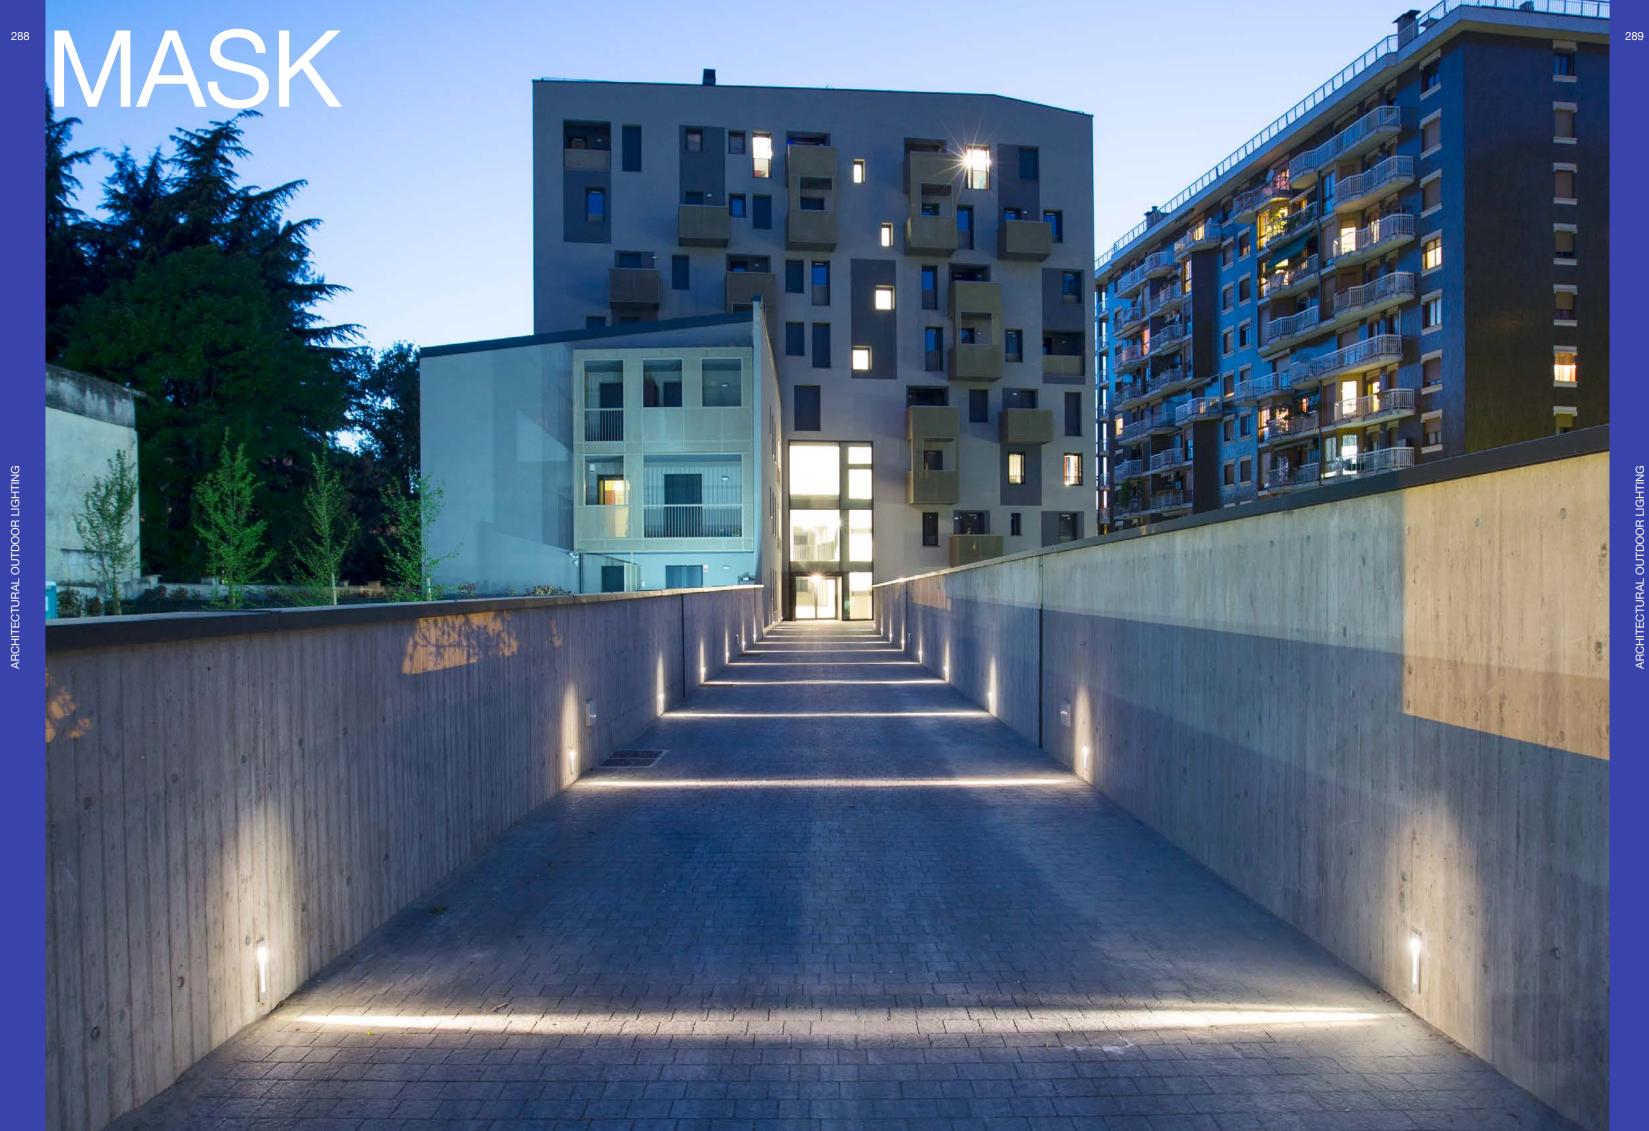

## wall recessed

MASK

290

Device to be wall recessed with minimum size which particular design from sleek lines, is drawn to maximize the effect of light and at the same time characterize its form. When switched off, Mask provides with a particular graphic sign, making it a design element. A product suitable to light steps and perimeter walls. Used in series, it creates pleasant graphic effects of light.

wall recessed

MASK