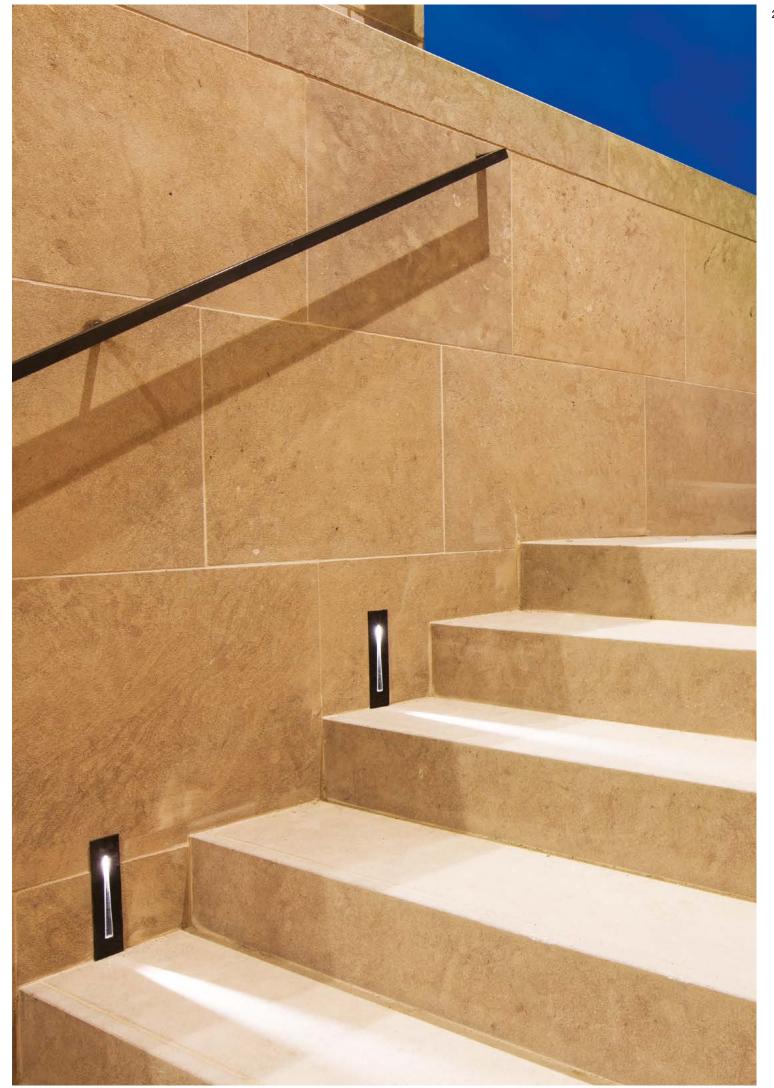

## wall recessed

MASK

290

Device to be wall recessed with minimum size which particular design from sleek lines, is drawn to maximize the effect of light and at the same time characterize its form. When switched off, Mask provides with a particular graphic sign, making it a design element. A product suitable to light steps and perimeter walls. Used in series, it creates pleasant graphic effects of light.