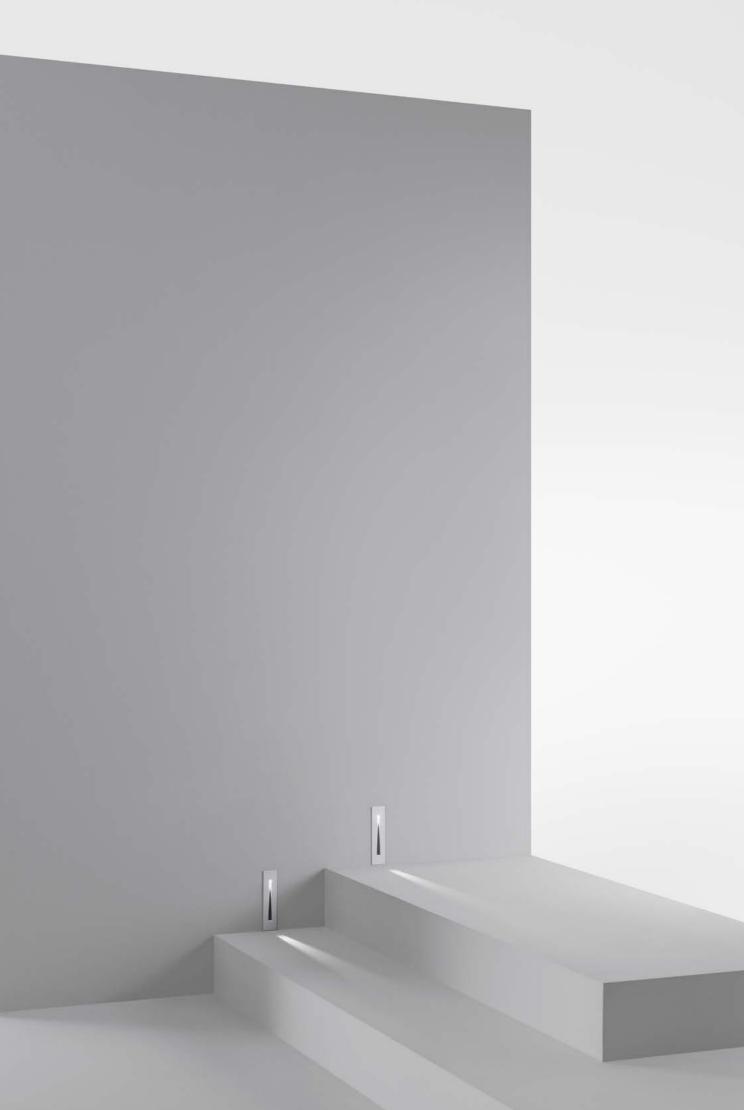

## wall recessed

MASK

290

Device to be wall recessed with minimum size which particular design from sleek lines, is drawn to maximize the effect of light and at the same time characterize its form. When switched off, Mask provides with a particular graphic sign, making it a design element. A product suitable to light steps and perimeter walls. Used in series, it creates pleasant graphic effects of light.