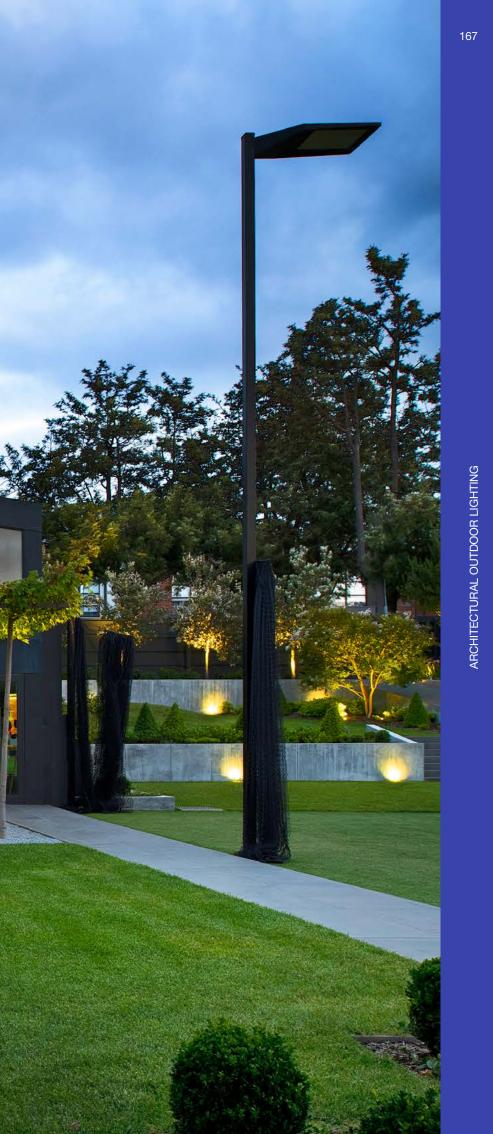

# 



11111231

## drive over wall recessed



drive over / wall recessed full inox

A recessed fitting with reduced size, only 95 mm diameter. Micro is pure light: from a significant light beam when switched on, to disappearing when turned off. Those features, together with the extreme ease of installation, allow Micro to be used as a single light point or in series, either on floor or ceiling. By means of monochromatic or dynamic light, it can highlight even individual architectural elements such as columns and statues.



169

drive ove



ARCHITECTURAL OUTDOOR LIGHTING

MICRO collection

drive over



#### <sup>174</sup> drive over full inox

#### drive over aluminium c/w stainless steel ring



### roll over full inox

roll over full inox

WHITE 1 LED

3000K CRI>80 220-240V 0/50/60 Hz 🗆 →