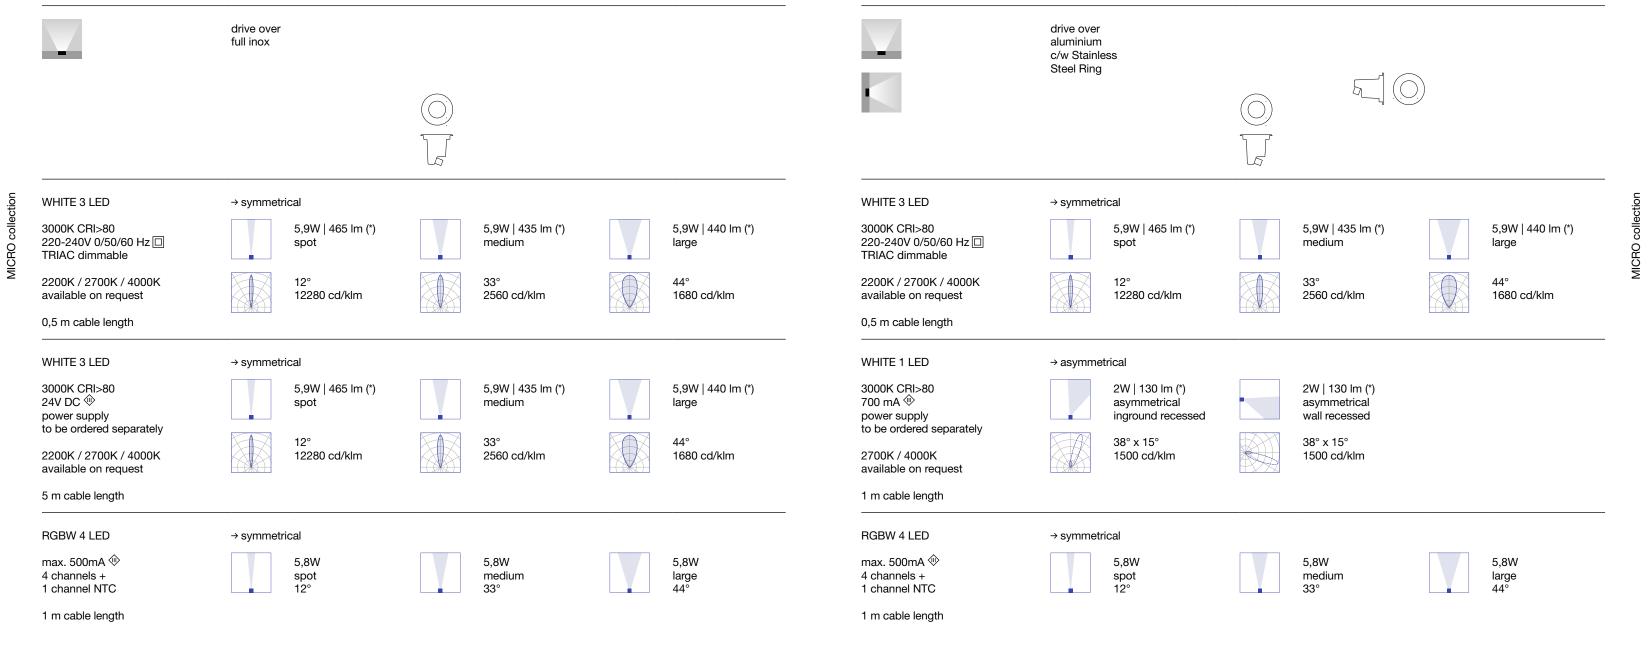

#### <sup>174</sup> drive over full inox

#### drive over aluminium c/w stainless steel ring