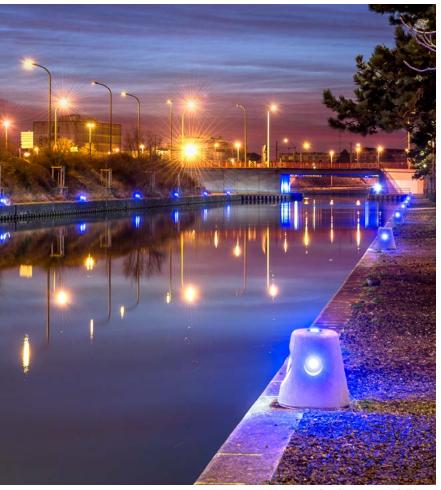

# 



11111231

## drive over wall recessed



drive over / wall recessed full inox

A recessed fitting with reduced size, only 95 mm diameter. Micro is pure light: from a significant light beam when switched on, to disappearing when turned off. Those features, together with the extreme ease of installation, allow Micro to be used as a single light point or in series, either on floor or ceiling. By means of monochromatic or dynamic light, it can highlight even individual architectural elements such as columns and statues.



169

drive ove



ARCHITECTURAL OUTDOOR LIGHTING

MICRO collection

drive over



#### <sup>174</sup> drive over full inox

#### drive over aluminium c/w stainless steel ring



### roll over full inox

roll over full inox

WHITE 1 LED

3000K CRI>80 220-240V 0/50/60 Hz 🗆 → 1 opening

X)

2,9W | 15 lm (\*) 1 openi