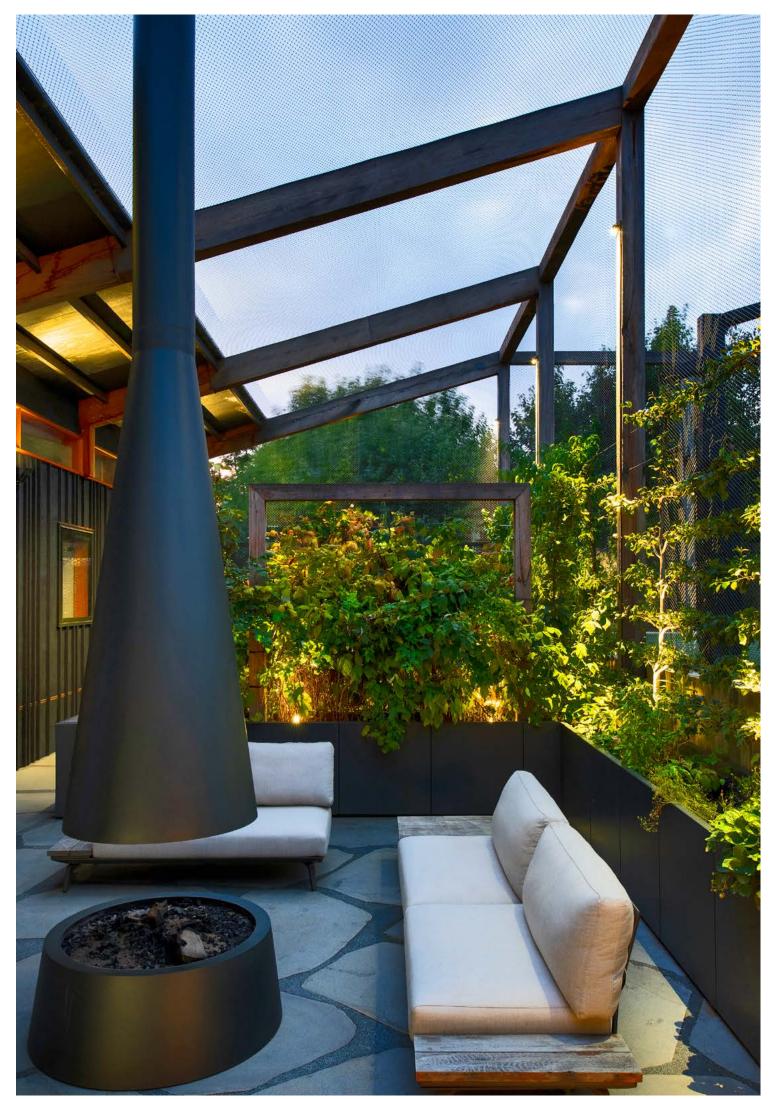

# 



11111231

## drive over wall recessed



drive over / wall recessed full inox

A recessed fitting with reduced size, only 95 mm diameter. Micro is pure light: from a significant light beam when switched on, to disappearing when turned off. Those features, together with the extreme ease of installation, allow Micro to be used as a single light point or in series, either on floor or ceiling. By means of monochromatic or dynamic light, it can highlight even individual architectural elements such as columns and statues.



169

drive ove



ARCHITECTURAL OUTDOOR LIGHTING

MICRO collection

drive over



#### <sup>174</sup> drive over full inox

#### drive over aluminium c/w stainless steel ring



### roll over full inox

roll over full inox

WHITE 1 LED

3000K CRI>80 220-240V 0/50/60 Hz 🗆 → 1 opening

X)

2,9W | 15 lm (\*) 1 opening

2700K / 4000K available on request

121°

0,5 m cable length

(\*) Real Data

2400 cd/klm



#### $\rightarrow$ 2 openings



2,9W | 30 lm (\*) 2 openings

2 x 121° 1200 cd/klm