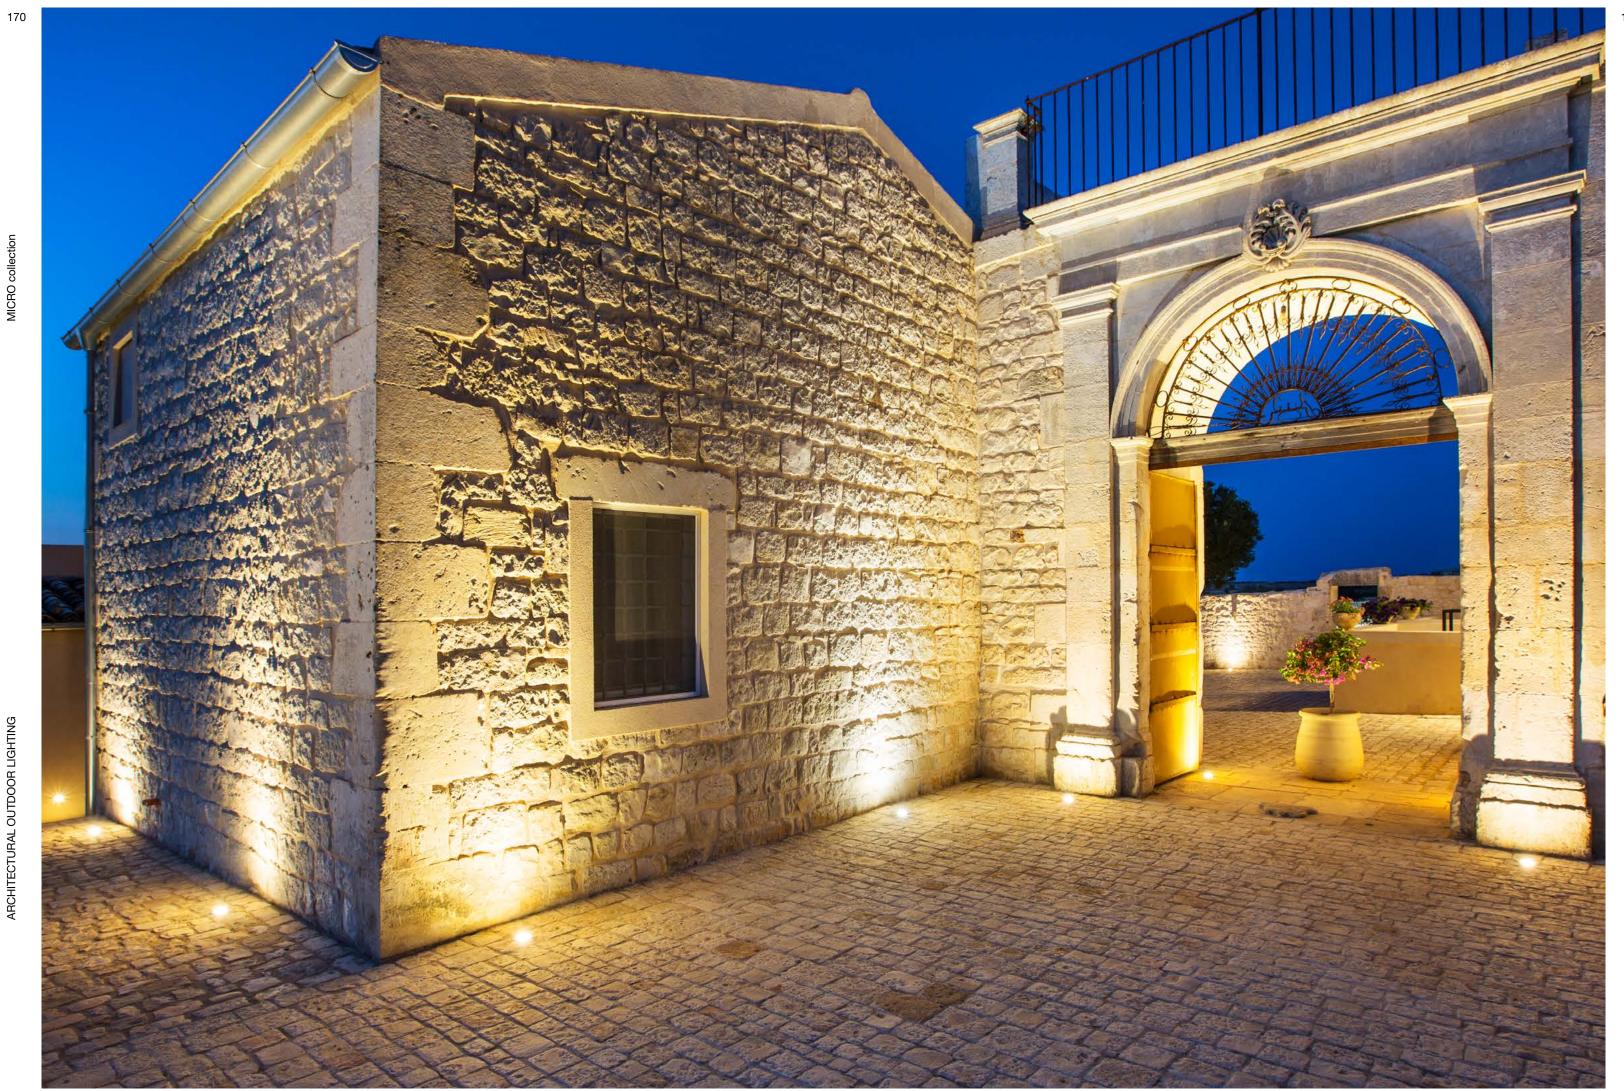

## drive over wall recessed

drive over / wall recessed full inox

A recessed fitting with reduced size, only 95 mm diameter. Micro is pure light: from a significant light beam when switched on, to disappearing when turned off. Those features, together with the extreme ease of installation, allow Micro to be used as a single light point or in series, either on floor or ceiling. By means of monochromatic or dynamic light, it can highlight even individual architectural elements such as columns and statues.

169

drive ove

ARCHITECTURAL OUTDOOR LIGHTING

MICRO collection

drive over